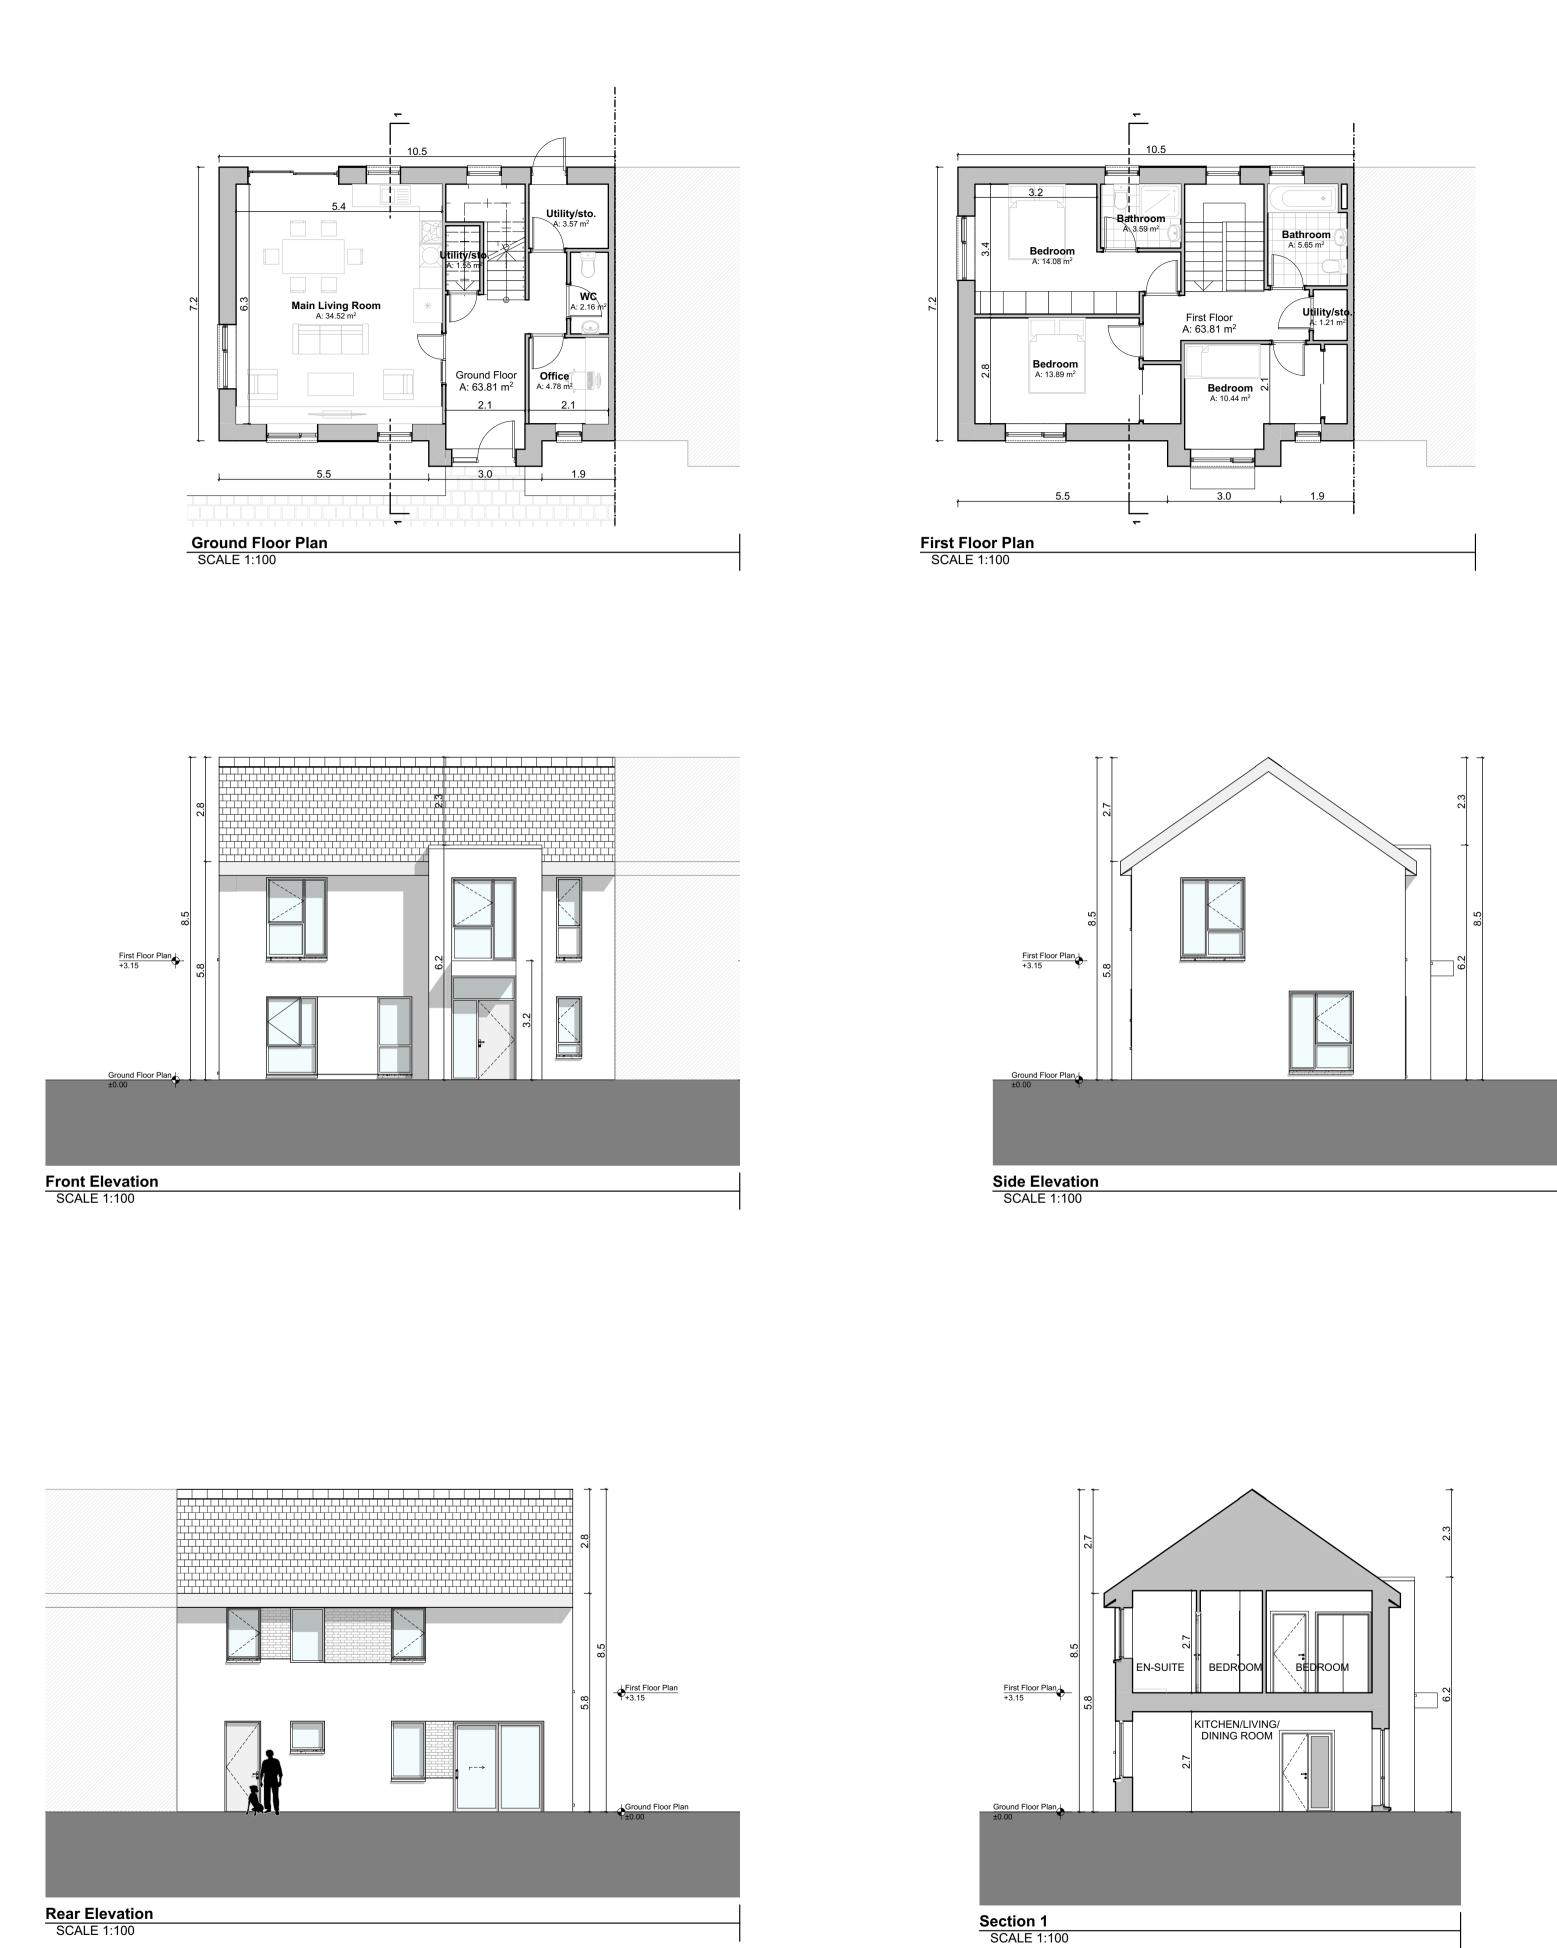

| House T                   | ype G1 LHS - Gross Inte                  | ernal Area                          |
|---------------------------|------------------------------------------|-------------------------------------|
| Area Type                 | Proposed Area                            | DoHPCLG Area Min.                   |
| Ground Floor              | 63.8 m <sup>2</sup>                      |                                     |
| First Floor               | 63.8 m <sup>2</sup>                      |                                     |
| Grand Total               | 127.6 m <sup>2</sup>                     | 92.0 m <sup>2</sup>                 |
| House Type G<br>Area Type | 1 LHS - Space Provision<br>Proposed Area | n & Room Sizes<br>DoHPCLG Area Min. |
| Агеа туре                 | FIOPOSEU Alea                            |                                     |
| Aggregate Bedroom Area    | 38.4 m <sup>2</sup>                      | 32.0 m <sup>2</sup>                 |
| Aggregate Living Area     | 34.5 m <sup>2</sup>                      | 34.0 m <sup>2</sup>                 |
| Main Living Area          | 34.5 m <sup>2</sup>                      | 13.0 m <sup>2</sup>                 |
| House                     | Type G1 LHS - Storage                    | Provision                           |
| Area Type                 | Proposed Area                            | DoHPCLG Area Min.                   |
| Storage                   | 6.3 m <sup>2</sup>                       | 5.0 m <sup>2</sup>                  |
|                           |                                          |                                     |
| Unit Number: 153          |                                          |                                     |